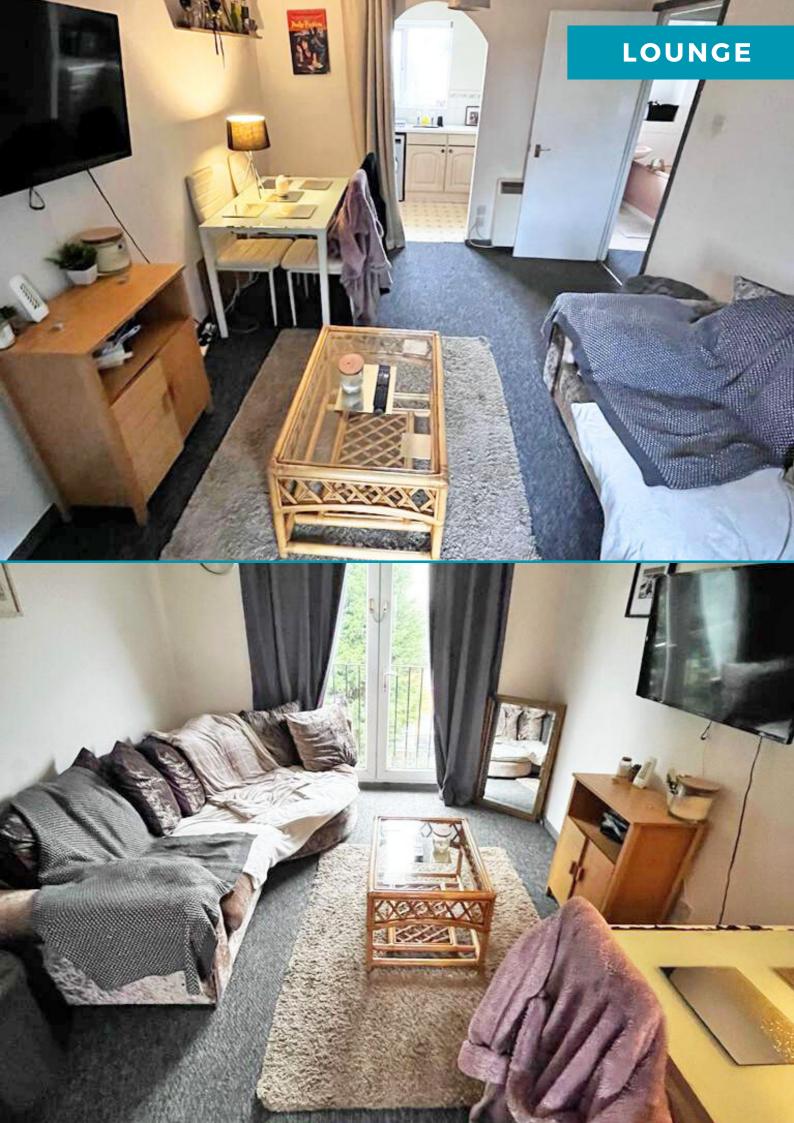

The property offers an entrance leading into the hallway with rooms going off to the spacious lounge with a Juliette balcony, fitted kitchen, family bathroom and a good-sized bedroom. Family kitchen with a range of wall and base units to match, splashback tiling and integrated Electric Oven and Hob. The property also benefits from double glazing and allocated parking and security entrance doors.