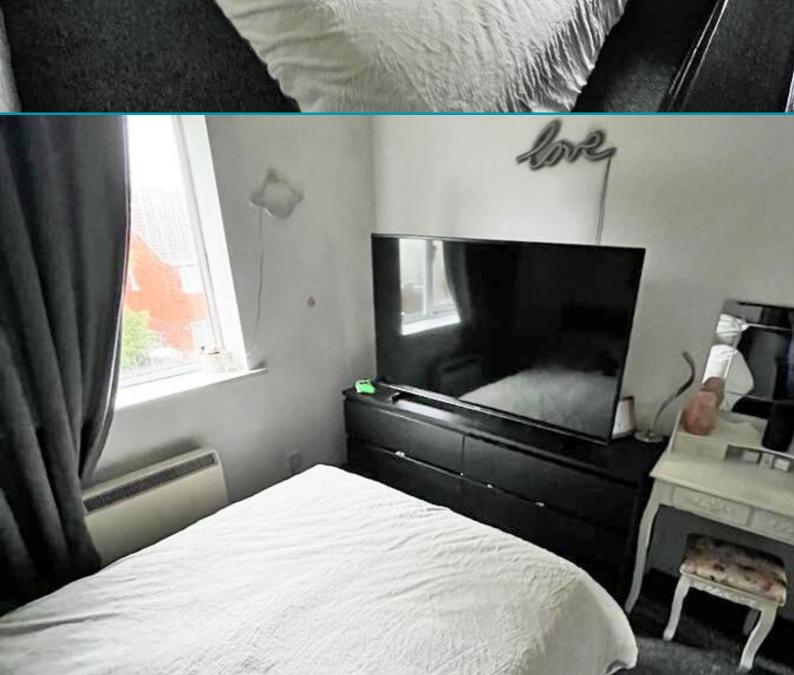

The property offers an entrance leading into the hallway with rooms going off to the spacious lounge with a Juliette balcony, fitted kitchen, family bathroom and a good-sized bedroom. Family kitchen with a range of wall and base units to match, splashback tiling and integrated Electric Oven and Hob. The property also benefits from double glazing and allocated parking and security entrance doors.