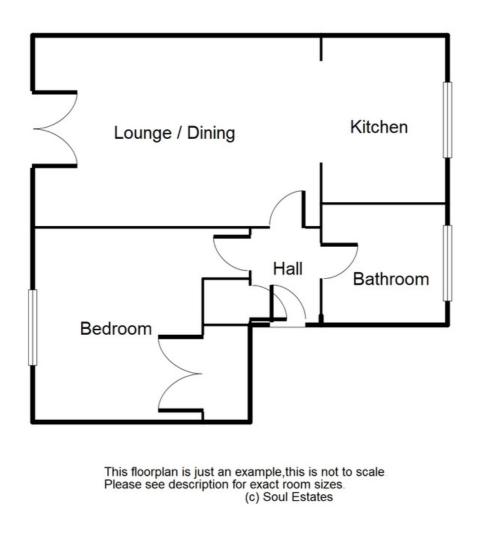

D BEDROOM



ESTIMATED REMAINING LEASE – 101 years



🏠 GROUND RENT - £100 PA

Soul Estates are proud to present this modern purpose-built 1 bedroom second-floor apartment For Sale. The Apartment is situated in a very popular area of Tipton, with good schools close by. The house is close to Mad o Rourke's Pie Factory, Dudley Port train station and other local amenities.

The property offers an entrance leading into the hallway with rooms going off to the spacious lounge with a Juliette balcony, fitted kitchen, family bathroom and a good-sized bedroom. Family kitchen with a range of wall and base units to match, splashback tiling and integrated Electric Oven and Hob. The property also benefits from double glazing and allocated parking and security entrance doors.











# Second Floor



#### **FLOOR PLAN**

# Mytton Trove

#### ΤΙΡΤΟΝ

### CONTACT US

Soul Estates 20 Great Bridge Tipton DY4 7HA

0121 647 6779

www.soulestates.co.uk

Fl 🕑 🙆 🖸 🕝 in

## SOUL ESTATES SALES & LETTINGS